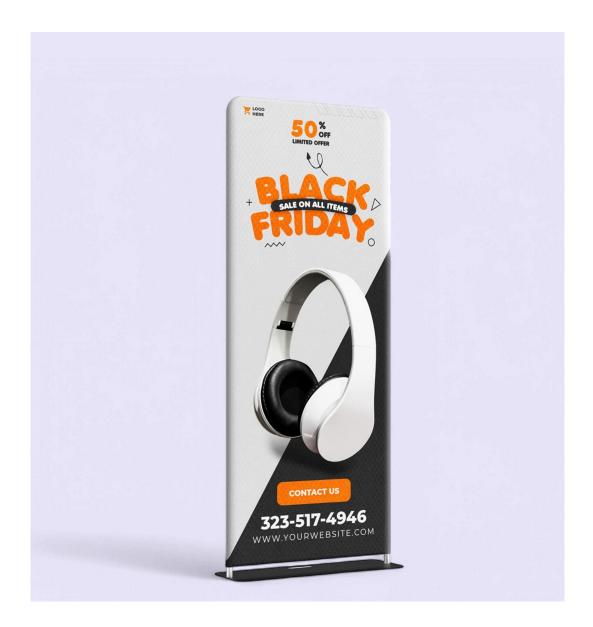

## **TENSION FABRIC STAND 36"X90"**

## **SELECT PRINT OPTIONS:**

Rating: Not Rated Yet **Price** 

Base price with tax

Price with discount \$279.00

Sales price \$279.00

| Sales price without tax \$279.00                                                                                                                                                                                                                                                                                                                                                                             |
|--------------------------------------------------------------------------------------------------------------------------------------------------------------------------------------------------------------------------------------------------------------------------------------------------------------------------------------------------------------------------------------------------------------|
| Discount                                                                                                                                                                                                                                                                                                                                                                                                     |
| Tax amount                                                                                                                                                                                                                                                                                                                                                                                                   |
| Ask a question about this product                                                                                                                                                                                                                                                                                                                                                                            |
| Description                                                                                                                                                                                                                                                                                                                                                                                                  |
| Description                                                                                                                                                                                                                                                                                                                                                                                                  |
| Tension Fabric Stands are premium indoor displays. The interlocking tube hardware is lightweight and built for lightning quick setups, no tools necessary! Once the hardware is in place just slip the "pillow-case" stretch fabric graphic over the frame, zip the graphic closed and set-up is complete. Graphics are full-color custom dye-sub. Add the double-sided option for twice the graphic impact. |
|                                                                                                                                                                                                                                                                                                                                                                                                              |
|                                                                                                                                                                                                                                                                                                                                                                                                              |
| Graphic Material:                                                                                                                                                                                                                                                                                                                                                                                            |
| Dye Sublimated 8.8 oz Tension Fabric                                                                                                                                                                                                                                                                                                                                                                         |
| Graphic Details:                                                                                                                                                                                                                                                                                                                                                                                             |
| <ul><li>Single or Double Sided pillowcase graphics</li><li>Zipper closure on bottom of graphic</li></ul>                                                                                                                                                                                                                                                                                                     |
| Hardware:                                                                                                                                                                                                                                                                                                                                                                                                    |
| <ul> <li>Interlocking aluminum tube frame</li> <li>Heavy duty steel base plate</li> </ul>                                                                                                                                                                                                                                                                                                                    |
| Accesories:                                                                                                                                                                                                                                                                                                                                                                                                  |
| <ul> <li>Complimentary carry case</li> <li>LED Lights (optional)</li> </ul>                                                                                                                                                                                                                                                                                                                                  |
|                                                                                                                                                                                                                                                                                                                                                                                                              |
| File Setup                                                                                                                                                                                                                                                                                                                                                                                                   |
| <ul> <li>Accepted File Formats: JPEG or PDF (single page only)</li> <li>Color Space: CMYK</li> <li>Resolution: 150dpi for raster images (More than enough for large format)</li> </ul>                                                                                                                                                                                                                       |