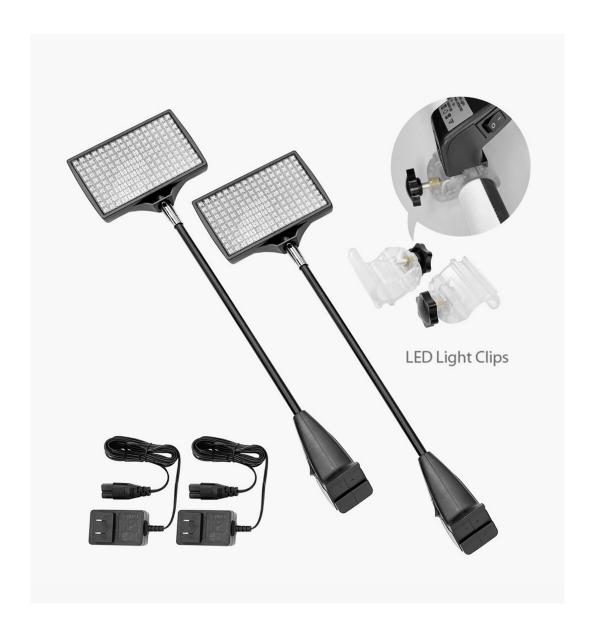

## **SELECT PRINT OPTIONS:**

Rating: Not Rated Yet **Price** 

Base price with tax

Price with discount \$279.00

Sales price \$279.00

| Sales price without tax \$279.00                                                                                                                                                                                                                                                                                                                                                                             |
|--------------------------------------------------------------------------------------------------------------------------------------------------------------------------------------------------------------------------------------------------------------------------------------------------------------------------------------------------------------------------------------------------------------|
| Discount                                                                                                                                                                                                                                                                                                                                                                                                     |
| Tax amount                                                                                                                                                                                                                                                                                                                                                                                                   |
| Ask a question about this product                                                                                                                                                                                                                                                                                                                                                                            |
| Description                                                                                                                                                                                                                                                                                                                                                                                                  |
| Description                                                                                                                                                                                                                                                                                                                                                                                                  |
| Tension Fabric Stands are premium indoor displays. The interlocking tube hardware is lightweight and built for lightning quick setups, no tools necessary! Once the hardware is in place just slip the "pillow-case" stretch fabric graphic over the frame, zip the graphic closed and set-up is complete. Graphics are full-color custom dye-sub. Add the double-sided option for twice the graphic impact. |
|                                                                                                                                                                                                                                                                                                                                                                                                              |
|                                                                                                                                                                                                                                                                                                                                                                                                              |
| Graphic Material:                                                                                                                                                                                                                                                                                                                                                                                            |
| Dye Sublimated 8.8 oz Tension Fabric                                                                                                                                                                                                                                                                                                                                                                         |
| Graphic Details:                                                                                                                                                                                                                                                                                                                                                                                             |
| <ul><li>Single or Double Sided pillowcase graphics</li><li>Zipper closure on bottom of graphic</li></ul>                                                                                                                                                                                                                                                                                                     |
| Hardware:                                                                                                                                                                                                                                                                                                                                                                                                    |
| <ul> <li>Interlocking aluminum tube frame</li> <li>Heavy duty steel base plate</li> </ul>                                                                                                                                                                                                                                                                                                                    |
| Accesories:                                                                                                                                                                                                                                                                                                                                                                                                  |
| <ul> <li>Complimentary carry case</li> <li>LED Lights (optional)</li> </ul>                                                                                                                                                                                                                                                                                                                                  |
|                                                                                                                                                                                                                                                                                                                                                                                                              |
| File Setup                                                                                                                                                                                                                                                                                                                                                                                                   |
| <ul> <li>Accepted File Formats: JPEG or PDF (single page only)</li> <li>Color Space: CMYK</li> <li>Resolution: 150dpi for raster images (More than enough for large format)</li> </ul>                                                                                                                                                                                                                       |

3. To wrap the fabric banner on the frame and zip up, afterwards install whole display stand to the base.

4. To install the lights clips to the top of display stand and fasten by screw, then slip the lights in position