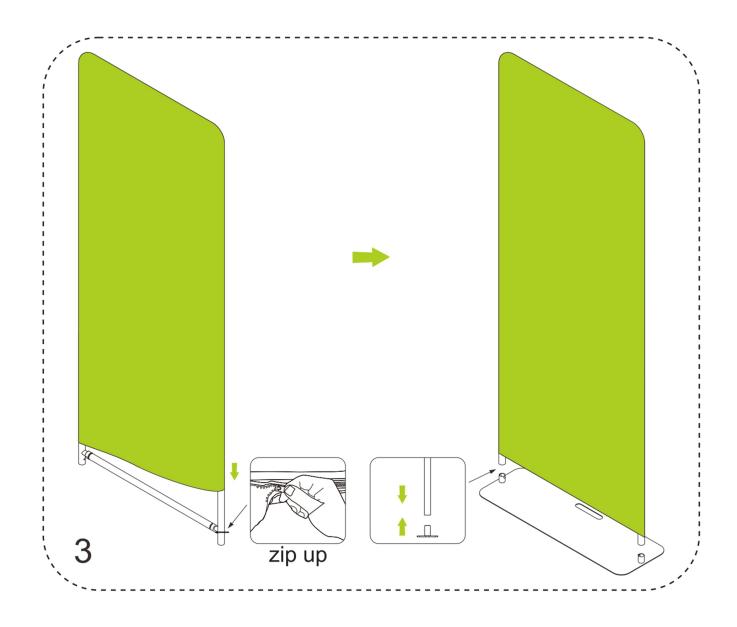

3. To wrap the fabric banner on the frame and zip up, afterwards install whole display stand to the base.

4. To install the lights clips to the top of display stand and fasten by screw, then slip the lights in position