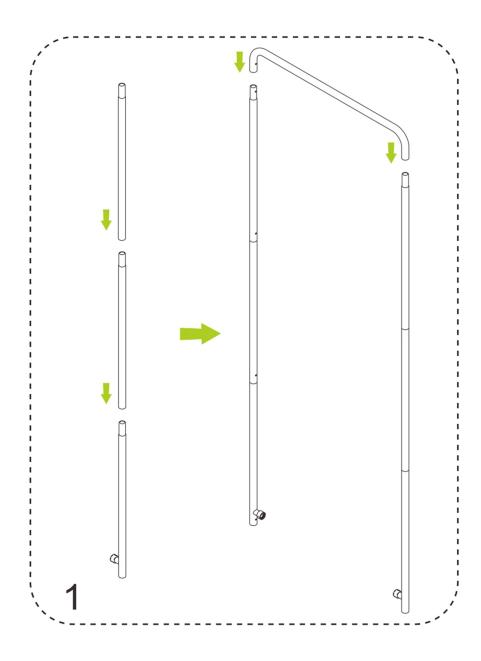

## Installation Guide

**Download Installation Guide** 

1. To connect all the aluminium tubes according to the numbering

2. Using the big plastic screw parts to fasten the bottom cross bar  $% \left( 1\right) =\left( 1\right) \left( 1\right)$ 