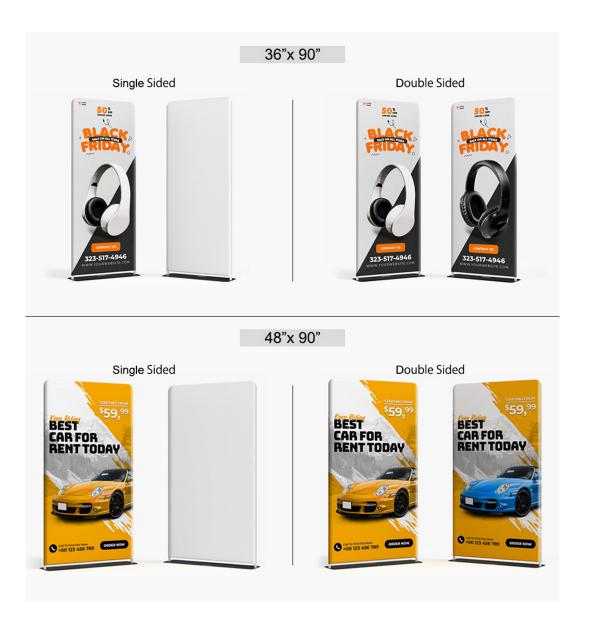

## **TENSION FABRIC STAND 36"X90"**

## **SELECT PRINT OPTIONS:**

Rating: Not Rated Yet **Price** 

Base price with tax

Price with discount \$279.00

Sales price \$279.00

| Sales price without tax \$279.00                                                                                                                                                                                                                                                                                                                                                                             |
|--------------------------------------------------------------------------------------------------------------------------------------------------------------------------------------------------------------------------------------------------------------------------------------------------------------------------------------------------------------------------------------------------------------|
| Discount                                                                                                                                                                                                                                                                                                                                                                                                     |
| Tax amount                                                                                                                                                                                                                                                                                                                                                                                                   |
| Ask a question about this product                                                                                                                                                                                                                                                                                                                                                                            |
| Description                                                                                                                                                                                                                                                                                                                                                                                                  |
| Description                                                                                                                                                                                                                                                                                                                                                                                                  |
| Tension Fabric Stands are premium indoor displays. The interlocking tube hardware is lightweight and built for lightning quick setups, no tools necessary! Once the hardware is in place just slip the "pillow-case" stretch fabric graphic over the frame, zip the graphic closed and set-up is complete. Graphics are full-color custom dye-sub. Add the double-sided option for twice the graphic impact. |
|                                                                                                                                                                                                                                                                                                                                                                                                              |
|                                                                                                                                                                                                                                                                                                                                                                                                              |
| Graphic Material:                                                                                                                                                                                                                                                                                                                                                                                            |
| Dye Sublimated 8.8 oz Tension Fabric                                                                                                                                                                                                                                                                                                                                                                         |
| Graphic Details:                                                                                                                                                                                                                                                                                                                                                                                             |
| <ul><li>Single or Double Sided pillowcase graphics</li><li>Zipper closure on bottom of graphic</li></ul>                                                                                                                                                                                                                                                                                                     |
| Hardware:                                                                                                                                                                                                                                                                                                                                                                                                    |
| <ul> <li>Interlocking aluminum tube frame</li> <li>Heavy duty steel base plate</li> </ul>                                                                                                                                                                                                                                                                                                                    |
| Accesories:                                                                                                                                                                                                                                                                                                                                                                                                  |
| <ul> <li>Complimentary carry case</li> <li>LED Lights (optional)</li> </ul>                                                                                                                                                                                                                                                                                                                                  |
|                                                                                                                                                                                                                                                                                                                                                                                                              |
| File Setup                                                                                                                                                                                                                                                                                                                                                                                                   |
| <ul> <li>Accepted File Formats: JPEG or PDF (single page only)</li> <li>Color Space: CMYK</li> <li>Resolution: 150dpi for raster images (More than enough for large format)</li> </ul>                                                                                                                                                                                                                       |