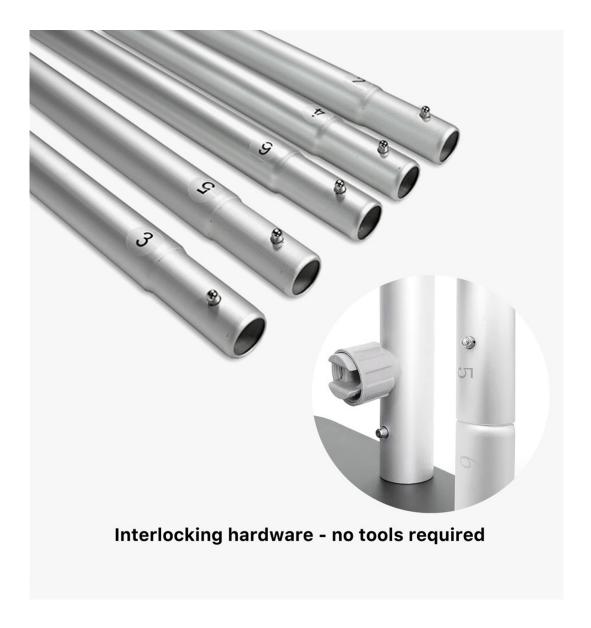

## **SELECT PRINT OPTIONS:**

Rating: Not Rated Yet **Price** 

Base price with tax

Price with discount \$279.00

Sales price \$279.00

| Sales price without tax \$279.00                                                                                                                                                                                                                                                                                                                                                                             |
|--------------------------------------------------------------------------------------------------------------------------------------------------------------------------------------------------------------------------------------------------------------------------------------------------------------------------------------------------------------------------------------------------------------|
| Discount                                                                                                                                                                                                                                                                                                                                                                                                     |
| Tax amount                                                                                                                                                                                                                                                                                                                                                                                                   |
| Ask a question about this product                                                                                                                                                                                                                                                                                                                                                                            |
| Description                                                                                                                                                                                                                                                                                                                                                                                                  |
| Description                                                                                                                                                                                                                                                                                                                                                                                                  |
| Tension Fabric Stands are premium indoor displays. The interlocking tube hardware is lightweight and built for lightning quick setups, no tools necessary! Once the hardware is in place just slip the "pillow-case" stretch fabric graphic over the frame, zip the graphic closed and set-up is complete. Graphics are full-color custom dye-sub. Add the double-sided option for twice the graphic impact. |
|                                                                                                                                                                                                                                                                                                                                                                                                              |
|                                                                                                                                                                                                                                                                                                                                                                                                              |
| Graphic Material:                                                                                                                                                                                                                                                                                                                                                                                            |
| Dye Sublimated 8.8 oz Tension Fabric                                                                                                                                                                                                                                                                                                                                                                         |
| Graphic Details:                                                                                                                                                                                                                                                                                                                                                                                             |
| <ul><li>Single or Double Sided pillowcase graphics</li><li>Zipper closure on bottom of graphic</li></ul>                                                                                                                                                                                                                                                                                                     |
| Hardware:                                                                                                                                                                                                                                                                                                                                                                                                    |
| <ul> <li>Interlocking aluminum tube frame</li> <li>Heavy duty steel base plate</li> </ul>                                                                                                                                                                                                                                                                                                                    |
| Accesories:                                                                                                                                                                                                                                                                                                                                                                                                  |
| <ul> <li>Complimentary carry case</li> <li>LED Lights (optional)</li> </ul>                                                                                                                                                                                                                                                                                                                                  |
|                                                                                                                                                                                                                                                                                                                                                                                                              |
| File Setup                                                                                                                                                                                                                                                                                                                                                                                                   |
| <ul> <li>Accepted File Formats: JPEG or PDF (single page only)</li> <li>Color Space: CMYK</li> <li>Resolution: 150dpi for raster images (More than enough for large format)</li> </ul>                                                                                                                                                                                                                       |

## Installation Guide

**Download Installation Guide** 

1. To connect all the aluminium tubes according to the numbering

2. Using the big plastic screw parts to fasten the bottom cross bar  $% \left( 1\right) =\left( 1\right) \left( 1\right)$ 