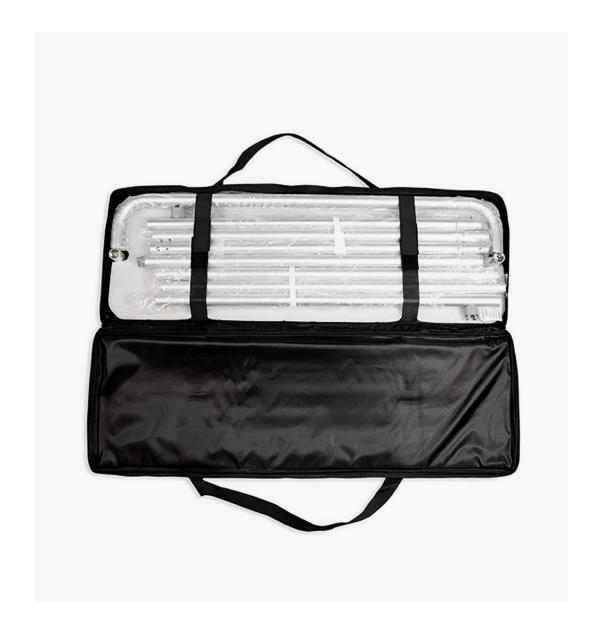

## **SELECT PRINT OPTIONS:**

Rating: Not Rated Yet **Price** 

Base price with tax

Price with discount \$279.00

Sales price \$279.00

| Sales price without tax \$279.00                                                                                                                                                                                                                                                                                                                                                                             |
|--------------------------------------------------------------------------------------------------------------------------------------------------------------------------------------------------------------------------------------------------------------------------------------------------------------------------------------------------------------------------------------------------------------|
| Discount                                                                                                                                                                                                                                                                                                                                                                                                     |
| Tax amount                                                                                                                                                                                                                                                                                                                                                                                                   |
| Ask a question about this product                                                                                                                                                                                                                                                                                                                                                                            |
| Description                                                                                                                                                                                                                                                                                                                                                                                                  |
| Description                                                                                                                                                                                                                                                                                                                                                                                                  |
| Tension Fabric Stands are premium indoor displays. The interlocking tube hardware is lightweight and built for lightning quick setups, no tools necessary! Once the hardware is in place just slip the "pillow-case" stretch fabric graphic over the frame, zip the graphic closed and set-up is complete. Graphics are full-color custom dye-sub. Add the double-sided option for twice the graphic impact. |
|                                                                                                                                                                                                                                                                                                                                                                                                              |
|                                                                                                                                                                                                                                                                                                                                                                                                              |
| Graphic Material:                                                                                                                                                                                                                                                                                                                                                                                            |
| Dye Sublimated 8.8 oz Tension Fabric                                                                                                                                                                                                                                                                                                                                                                         |
| Graphic Details:                                                                                                                                                                                                                                                                                                                                                                                             |
| <ul><li>Single or Double Sided pillowcase graphics</li><li>Zipper closure on bottom of graphic</li></ul>                                                                                                                                                                                                                                                                                                     |
| Hardware:                                                                                                                                                                                                                                                                                                                                                                                                    |
| <ul> <li>Interlocking aluminum tube frame</li> <li>Heavy duty steel base plate</li> </ul>                                                                                                                                                                                                                                                                                                                    |
| Accesories:                                                                                                                                                                                                                                                                                                                                                                                                  |
| <ul> <li>Complimentary carry case</li> <li>LED Lights (optional)</li> </ul>                                                                                                                                                                                                                                                                                                                                  |
|                                                                                                                                                                                                                                                                                                                                                                                                              |
| File Setup                                                                                                                                                                                                                                                                                                                                                                                                   |
| <ul> <li>Accepted File Formats: JPEG or PDF (single page only)</li> <li>Color Space: CMYK</li> <li>Resolution: 150dpi for raster images (More than enough for large format)</li> </ul>                                                                                                                                                                                                                       |