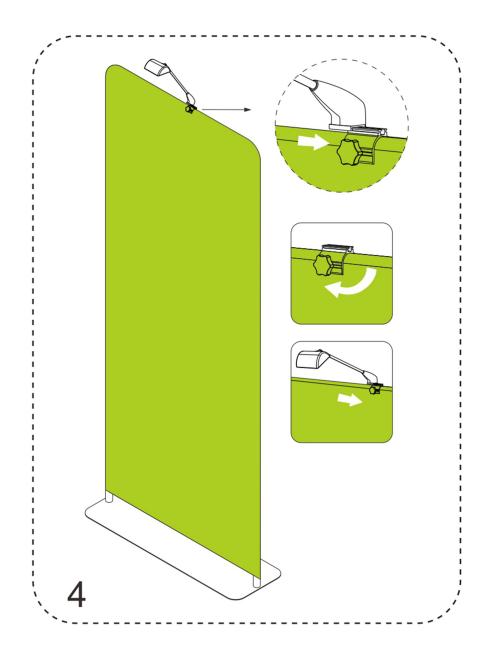

3. To wrap the fabric banner on the frame and zip up, afterwards install whole display stand to the base.

4. To install the lights clips to the top of display stand and fasten by screw, then slip the lights in position