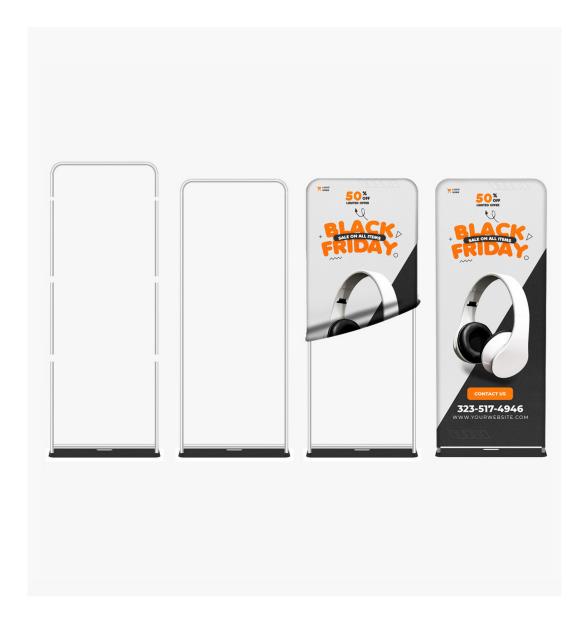

## **SELECT PRINT OPTIONS:**

Rating: Not Rated Yet **Price** 

Base price with tax

Price with discount \$279.00

Sales price \$279.00

| Sales price without tax \$279.00                                                                                                                                                                                                                                                                                                                                                                             |
|--------------------------------------------------------------------------------------------------------------------------------------------------------------------------------------------------------------------------------------------------------------------------------------------------------------------------------------------------------------------------------------------------------------|
| Discount                                                                                                                                                                                                                                                                                                                                                                                                     |
| Tax amount                                                                                                                                                                                                                                                                                                                                                                                                   |
| Ask a question about this product                                                                                                                                                                                                                                                                                                                                                                            |
| Description                                                                                                                                                                                                                                                                                                                                                                                                  |
| Description                                                                                                                                                                                                                                                                                                                                                                                                  |
| Tension Fabric Stands are premium indoor displays. The interlocking tube hardware is lightweight and built for lightning quick setups, no tools necessary! Once the hardware is in place just slip the "pillow-case" stretch fabric graphic over the frame, zip the graphic closed and set-up is complete. Graphics are full-color custom dye-sub. Add the double-sided option for twice the graphic impact. |
|                                                                                                                                                                                                                                                                                                                                                                                                              |
|                                                                                                                                                                                                                                                                                                                                                                                                              |
| Graphic Material:                                                                                                                                                                                                                                                                                                                                                                                            |
| Dye Sublimated 8.8 oz Tension Fabric                                                                                                                                                                                                                                                                                                                                                                         |
| Graphic Details:                                                                                                                                                                                                                                                                                                                                                                                             |
| <ul><li>Single or Double Sided pillowcase graphics</li><li>Zipper closure on bottom of graphic</li></ul>                                                                                                                                                                                                                                                                                                     |
| Hardware:                                                                                                                                                                                                                                                                                                                                                                                                    |
| <ul> <li>Interlocking aluminum tube frame</li> <li>Heavy duty steel base plate</li> </ul>                                                                                                                                                                                                                                                                                                                    |
| Accesories:                                                                                                                                                                                                                                                                                                                                                                                                  |
| <ul> <li>Complimentary carry case</li> <li>LED Lights (optional)</li> </ul>                                                                                                                                                                                                                                                                                                                                  |
|                                                                                                                                                                                                                                                                                                                                                                                                              |
| File Setup                                                                                                                                                                                                                                                                                                                                                                                                   |
| <ul> <li>Accepted File Formats: JPEG or PDF (single page only)</li> <li>Color Space: CMYK</li> <li>Resolution: 150dpi for raster images (More than enough for large format)</li> </ul>                                                                                                                                                                                                                       |