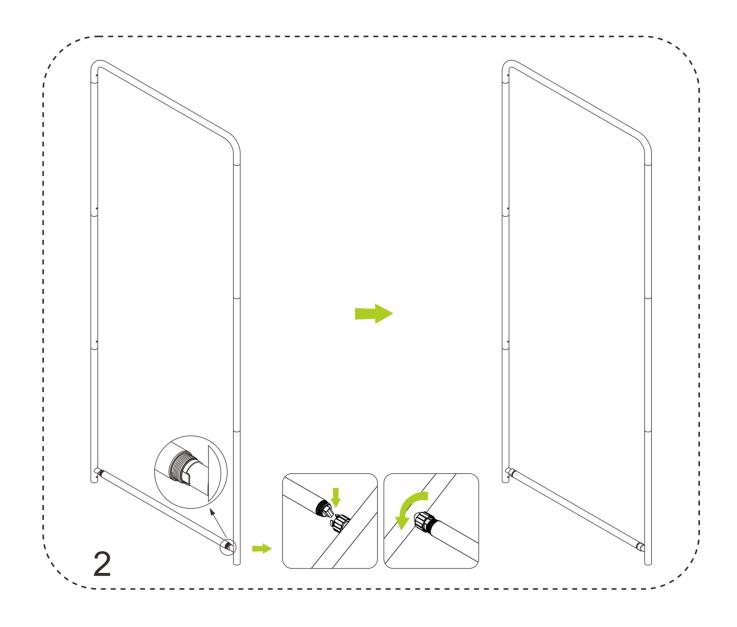

## Installation Guide

**Download Installation Guide** 

1. To connect all the aluminium tubes according to the numbering

2. Using the big plastic screw parts to fasten the bottom cross bar  $% \left( 1\right) =\left( 1\right) \left( 1\right)$ 