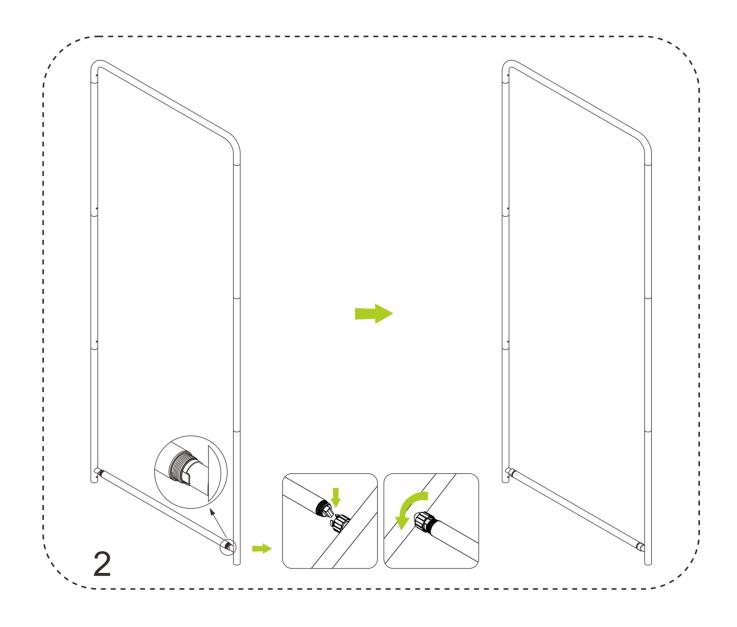

# Installation Guide

**Download Installation Guide** 

1. To connect all the aluminium tubes according to the numbering

2. Using the big plastic screw parts to fasten the bottom cross bar  $% \left( 1\right) =\left( 1\right) \left( 1\right)$ 