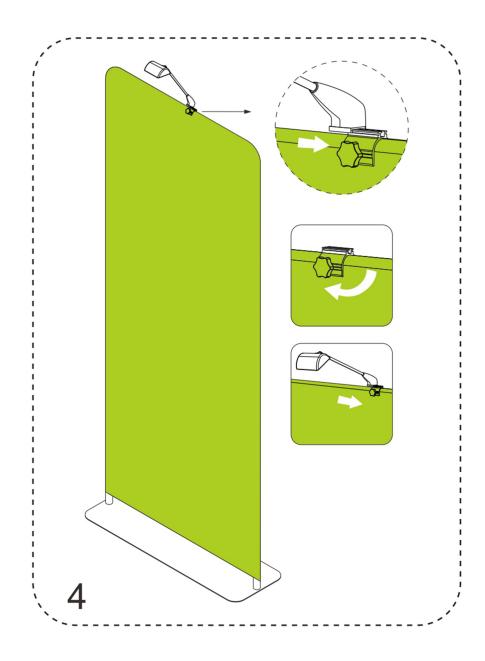

3. To wrap the fabric banner on the frame and zip up, afterwards install whole display stand to the base.

4. To install the lights clips to the top of display stand and fasten by screw, then slip the lights in position