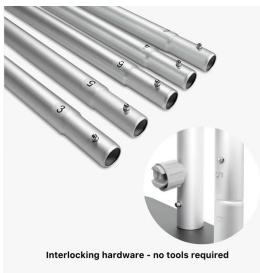

# Installation Guide

**Download Installation Guide** 

1. To connect all the aluminium tubes according to the numbering

2. Using the big plastic screw parts to fasten the bottom cross bar  $% \left( 1\right) =\left( 1\right) \left( 1\right)$ 