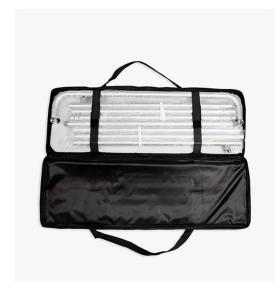

## **SELECT PRINT OPTIONS:**

Accesories:

Complimentary carry caseLED Lights (optional)

| Rating: Not Rated Yet Price Base price with tax                                                                                                                                                                                                                                                                                                                                                              |
|--------------------------------------------------------------------------------------------------------------------------------------------------------------------------------------------------------------------------------------------------------------------------------------------------------------------------------------------------------------------------------------------------------------|
| Price with discount \$309.00                                                                                                                                                                                                                                                                                                                                                                                 |
| Sales price \$309.00                                                                                                                                                                                                                                                                                                                                                                                         |
| Sales price without tax \$309.00                                                                                                                                                                                                                                                                                                                                                                             |
| Discount                                                                                                                                                                                                                                                                                                                                                                                                     |
| Tax amount                                                                                                                                                                                                                                                                                                                                                                                                   |
| Ask a question about this product                                                                                                                                                                                                                                                                                                                                                                            |
|                                                                                                                                                                                                                                                                                                                                                                                                              |
| Description                                                                                                                                                                                                                                                                                                                                                                                                  |
| Beautottan                                                                                                                                                                                                                                                                                                                                                                                                   |
| Description                                                                                                                                                                                                                                                                                                                                                                                                  |
| Tension Fabric Stands are premium indoor displays. The interlocking tube hardware is lightweight and built for lightning quick setups, no tools necessary! Once the hardware is in place just slip the "pillow-case" stretch fabric graphic over the frame, zip the graphic closed and set-up is complete. Graphics are full-color custom dye-sub. Add the double-sided option for twice the graphic impact. |
|                                                                                                                                                                                                                                                                                                                                                                                                              |
|                                                                                                                                                                                                                                                                                                                                                                                                              |
|                                                                                                                                                                                                                                                                                                                                                                                                              |
|                                                                                                                                                                                                                                                                                                                                                                                                              |
|                                                                                                                                                                                                                                                                                                                                                                                                              |
| Spec                                                                                                                                                                                                                                                                                                                                                                                                         |
| Graphic Material:                                                                                                                                                                                                                                                                                                                                                                                            |
| Dye Sublimated 8.8 oz Tension Fabric                                                                                                                                                                                                                                                                                                                                                                         |
| Graphic Details:                                                                                                                                                                                                                                                                                                                                                                                             |
| <ul><li>Single or Double Sided pillowcase graphics</li><li>Zipper closure on bottom of graphic</li></ul>                                                                                                                                                                                                                                                                                                     |
| Hardware:                                                                                                                                                                                                                                                                                                                                                                                                    |
| Interlocking aluminum tube frame     Heavy duty steel base plate                                                                                                                                                                                                                                                                                                                                             |