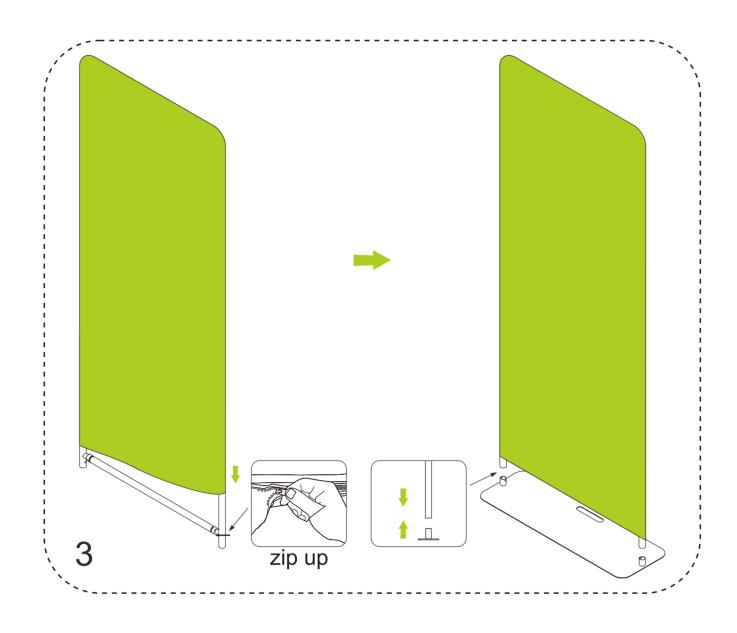

3. To wrap the fabric banner on the frame and zip up, afterwards install whole display stand to the base.

4. To install the lights clips to the top of display stand and fasten by screw, then slip the lights in position