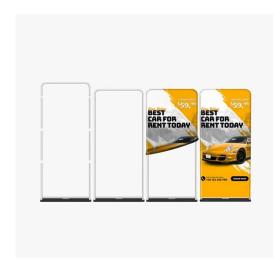

# **TENSION FABRIC STAND 48"X90"**

## **SELECT PRINT OPTIONS:**

Accesories:

Complimentary carry caseLED Lights (optional)

| Rating: Not Rated Yet Price Base price with tax                                                                                                                                                                                                                                                                                                                                                              |
|--------------------------------------------------------------------------------------------------------------------------------------------------------------------------------------------------------------------------------------------------------------------------------------------------------------------------------------------------------------------------------------------------------------|
| Price with discount \$309.00                                                                                                                                                                                                                                                                                                                                                                                 |
| Sales price \$309.00                                                                                                                                                                                                                                                                                                                                                                                         |
| Sales price without tax \$309.00                                                                                                                                                                                                                                                                                                                                                                             |
| Discount                                                                                                                                                                                                                                                                                                                                                                                                     |
| Tax amount                                                                                                                                                                                                                                                                                                                                                                                                   |
| Ask a question about this product                                                                                                                                                                                                                                                                                                                                                                            |
|                                                                                                                                                                                                                                                                                                                                                                                                              |
| Description                                                                                                                                                                                                                                                                                                                                                                                                  |
| Beautottan                                                                                                                                                                                                                                                                                                                                                                                                   |
| Description                                                                                                                                                                                                                                                                                                                                                                                                  |
| Tension Fabric Stands are premium indoor displays. The interlocking tube hardware is lightweight and built for lightning quick setups, no tools necessary! Once the hardware is in place just slip the "pillow-case" stretch fabric graphic over the frame, zip the graphic closed and set-up is complete. Graphics are full-color custom dye-sub. Add the double-sided option for twice the graphic impact. |
|                                                                                                                                                                                                                                                                                                                                                                                                              |
|                                                                                                                                                                                                                                                                                                                                                                                                              |
|                                                                                                                                                                                                                                                                                                                                                                                                              |
|                                                                                                                                                                                                                                                                                                                                                                                                              |
|                                                                                                                                                                                                                                                                                                                                                                                                              |
| Spec                                                                                                                                                                                                                                                                                                                                                                                                         |
| Graphic Material:                                                                                                                                                                                                                                                                                                                                                                                            |
| Dye Sublimated 8.8 oz Tension Fabric                                                                                                                                                                                                                                                                                                                                                                         |
| Graphic Details:                                                                                                                                                                                                                                                                                                                                                                                             |
| <ul><li>Single or Double Sided pillowcase graphics</li><li>Zipper closure on bottom of graphic</li></ul>                                                                                                                                                                                                                                                                                                     |
| Hardware:                                                                                                                                                                                                                                                                                                                                                                                                    |
| Interlocking aluminum tube frame     Heavy duty steel base plate                                                                                                                                                                                                                                                                                                                                             |