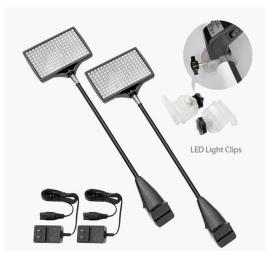

## **SELECT PRINT OPTIONS:**

Accesories:

Complimentary carry caseLED Lights (optional)

| Rating: Not Rated Yet Price Base price with tax                                                                                                                                                                                                                                                                                                                                                              |
|--------------------------------------------------------------------------------------------------------------------------------------------------------------------------------------------------------------------------------------------------------------------------------------------------------------------------------------------------------------------------------------------------------------|
| Price with discount \$309.00                                                                                                                                                                                                                                                                                                                                                                                 |
| Sales price \$309.00                                                                                                                                                                                                                                                                                                                                                                                         |
| Sales price without tax \$309.00                                                                                                                                                                                                                                                                                                                                                                             |
| Discount                                                                                                                                                                                                                                                                                                                                                                                                     |
| Tax amount                                                                                                                                                                                                                                                                                                                                                                                                   |
| Ask a question about this product                                                                                                                                                                                                                                                                                                                                                                            |
|                                                                                                                                                                                                                                                                                                                                                                                                              |
| Description                                                                                                                                                                                                                                                                                                                                                                                                  |
| Beautottan                                                                                                                                                                                                                                                                                                                                                                                                   |
| Description                                                                                                                                                                                                                                                                                                                                                                                                  |
| Tension Fabric Stands are premium indoor displays. The interlocking tube hardware is lightweight and built for lightning quick setups, no tools necessary! Once the hardware is in place just slip the "pillow-case" stretch fabric graphic over the frame, zip the graphic closed and set-up is complete. Graphics are full-color custom dye-sub. Add the double-sided option for twice the graphic impact. |
|                                                                                                                                                                                                                                                                                                                                                                                                              |
|                                                                                                                                                                                                                                                                                                                                                                                                              |
|                                                                                                                                                                                                                                                                                                                                                                                                              |
|                                                                                                                                                                                                                                                                                                                                                                                                              |
|                                                                                                                                                                                                                                                                                                                                                                                                              |
| Spec                                                                                                                                                                                                                                                                                                                                                                                                         |
| Graphic Material:                                                                                                                                                                                                                                                                                                                                                                                            |
| Dye Sublimated 8.8 oz Tension Fabric                                                                                                                                                                                                                                                                                                                                                                         |
| Graphic Details:                                                                                                                                                                                                                                                                                                                                                                                             |
| <ul><li>Single or Double Sided pillowcase graphics</li><li>Zipper closure on bottom of graphic</li></ul>                                                                                                                                                                                                                                                                                                     |
| Hardware:                                                                                                                                                                                                                                                                                                                                                                                                    |
| Interlocking aluminum tube frame     Heavy duty steel base plate                                                                                                                                                                                                                                                                                                                                             |

3. To wrap the fabric banner on the frame and zip up, afterwards install whole display stand to the base.

4. To install the lights clips to the top of display stand and fasten by screw, then slip the lights in position