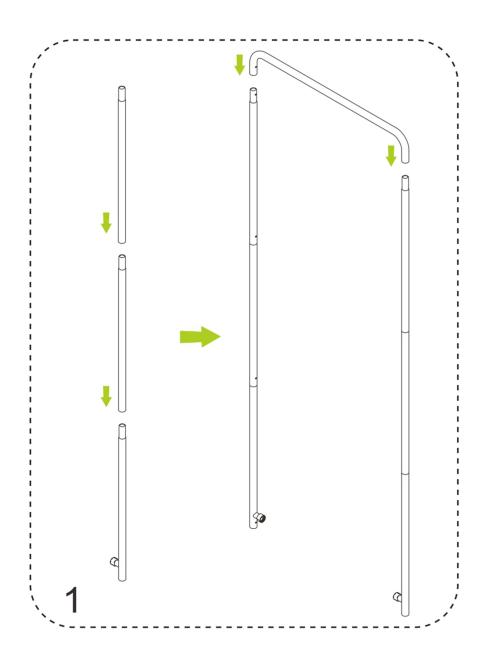

# Installation Guide

**Download Installation Guide** 

1. To connect all the aluminium tubes according to the numbering

2. Using the big plastic screw parts to fasten the bottom cross bar  $% \left( 1\right) =\left( 1\right) \left( 1\right)$ 