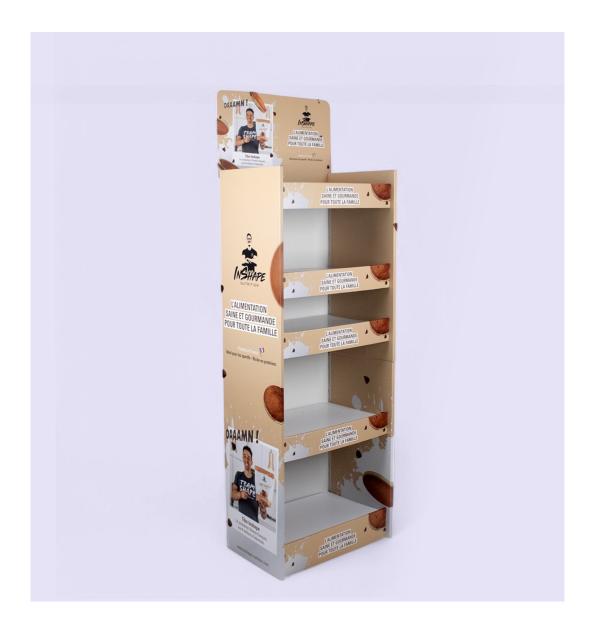

# CARDBOARD DISPLAY 44"H 11"D 16"W

2 / 5

## **Revolutionary Cardboard Displays!**

Discover the Best Seller Cardboard Displays that Change the Rules. So Fast, So Easy... Self-Assembling & Fully Customizable!

Our Cardboard Displays are the Most Efficient Patented Point-of-Sale Displays on the Market.

Boost your Profits with these game-changing Cardboard Displays:

- Our Custom Displays fit your product with the exact size and weight specifications you need.
- Made of Recyclable, Double Fluted Reinforced Cardboard, without plastic or metallic parts.
- Completely Foldable & Portable.
- Excellent Resistance & Stability.
- Built to Support up to 154 lbs / 70 kg per shelf.