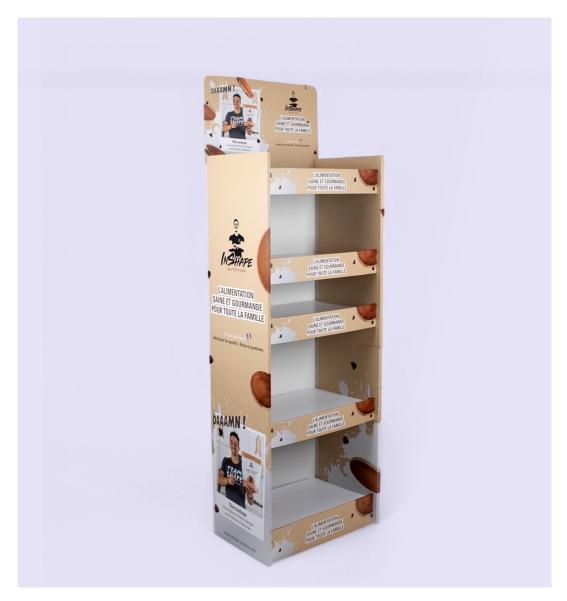

# CARDBOARD DISPLAY 44"H 11"D 16"W

2 / 5

## **Revolutionary Cardboard Displays!**

Discover the Best Seller Cardboard Displays that Change the Rules. So Fast, So Easy... Self-Assembling & Fully Customizable!

Our Cardboard Displays are the Most Efficient Patented Point-of-Sale Displays on the Market.

Boost your Profits with these game-changing Cardboard Displays:

- Our Custom Displays fit your product with the exact size and weight specifications you need.
- Made of Recyclable, Double Fluted Reinforced Cardboard, without plastic or metallic parts.
- Completely Foldable & Portable.
- Excellent Resistance & Stability.
- Built to Support up to 154 lbs / 70 kg per shelf.