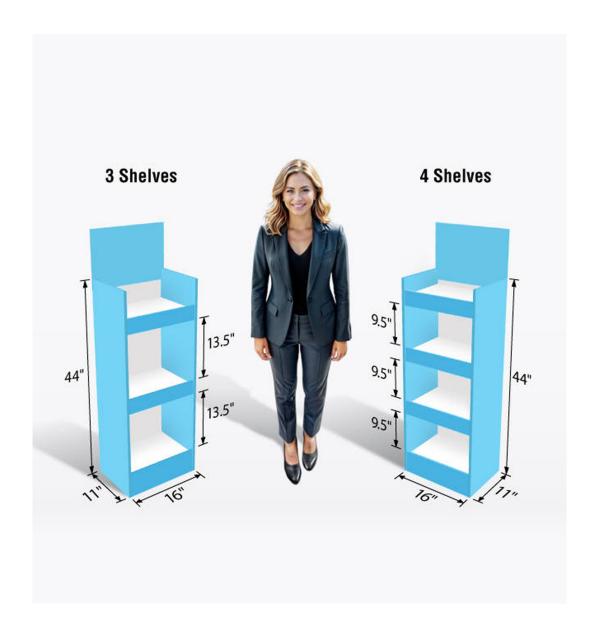

# CARDBOARD DISPLAY 44"H 11"D 16"W

2 / 5

Boost your Profits with these game-changing Cardboard Displays:

- Our Custom Displays fit your product with the exact size and weight specifications you need.
- Made of Recyclable, Double Fluted Reinforced Cardboard, without plastic or metallic parts.
- Completely Foldable & Portable.
- Excellent Resistance & Stability.
- Built to Support up to 154 lbs / 70 kg per shelf.